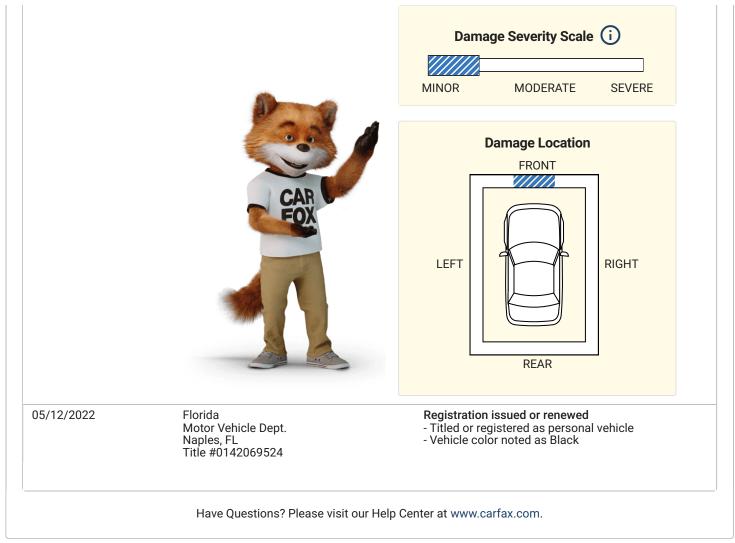

| 03/02/2021       40,840       Florida<br>Motor Vehicle Dept.<br>Ry, WA<br>Title #0142069524       Florida<br>Motor Vehicle Dept.<br>Registration issued or renewed<br>• Registration issued or renewed<br>• Registration issued or renewed<br>• Registration issued or renewed<br>• Registration issued or renewed<br>• Titled or registered as personal vehicle<br>• Registration issued or renewed<br>• Registration issued or renewed<br>• Titled or registered as personal vehicle<br>• Registration issued or renewed<br>• Titled or registered as personal vehicle<br>• Registration issued or renewed<br>• Titled or registered as personal vehicle<br>• Registration issued or renewed<br>• Titled or registered as personal vehicle<br>• Registration issued or renewed<br>• Titled or registered as personal vehicle<br>• Registration issued or renewed<br>• Titled or registered as personal vehicle<br>• Registration issued or renewed<br>• Titled or registered as personal vehicle<br>• Registration issued or renewed<br>• Titled or registered as personal vehicle<br>• Registration issued or renewed<br>• Titled or registered as personal vehicle<br>• Registration issued or renewed<br>• Titled or registered as personal vehicle<br>• Can or lien reported<br>• Titled or registered as personal vehicle<br>• Can or lien reported<br>• Titled or registered as personal vehicle<br>• Can or lien reported<br>• Titled or registered as personal vehicle<br>• Can or lien reported<br>• Vehicle color noted as Black |                   |                     | Damage Severity Scale (i)                                                                                                                                                        |                                                         |        |  |
|----------------------------------------------------------------------------------------------------------------------------------------------------------------------------------------------------------------------------------------------------------------------------------------------------------------------------------------------------------------------------------------------------------------------------------------------------------------------------------------------------------------------------------------------------------------------------------------------------------------------------------------------------------------------------------------------------------------------------------------------------------------------------------------------------------------------------------------------------------------------------------------------------------------------------------------------------------------------------------------------------------------------------------------------------------------------------------------------------------------------------------------------------------------------------------------------------------------------------------------------------------------------------------------------------------------------------------------------------------------------------------------------------------------------------------------------------------------------------------------------------------------------------------------------|-------------------|---------------------|----------------------------------------------------------------------------------------------------------------------------------------------------------------------------------|---------------------------------------------------------|--------|--|
| 03/02/2021       40,840       Florida       Registration issued or renewed         03/02/2021       40,840       Florida       Registration issued or renewed         04/01/2021       Florida       Registration issued or renewed         04/01/2021       Florida       Registration issued or renewed         04/01/2021       Florida       Motor Vehicle Dept.<br>Roy, WA       Title issued or renewed         04/01/2021       Florida       Motor Vehicle Dept.<br>Roy, WA       Title issued or renewed         04/01/2021       Florida       Motor Vehicle Dept.<br>Roy, WA       Title issued or renewed         04/01/2021       Florida       Motor Vehicle Dept.<br>Roy, WA       Title issued or renewed         04/01/2021       Vehicle Dept.<br>Roy, WA       Title issued or renewed         04/01/2021       Vehicle Dept.<br>Roy, WA       Provida         04/01/2021       Kotor Vehicle Dept.<br>Roy, WA       Provida         04/01/2021       Kotor Vehicle Dept.<br>Roy, WA       Provida         04/01/2021       Kotor Vehicle Dept.<br>Roy WA       Provida         04/01/2021       Kotor Vehicle De                                                                                                                                                                                                         |                   |                     | MINOR                                                                                                                                                                            | MODERATE                                                | SEVERE |  |
| Motor Vehicle Dept.<br>Roy, WA- Odometer reading reported<br>- Titled or registered as personal vehicle<br>- Registration updated when owner moved the veh<br>to a new location<br>- Vehicle color noted as Black04/01/2021Florida<br>Motor Vehicle Dept.<br>Roy, WA<br>Title #0142069524Title issued or updated<br>- Registration issued or renewed<br>- Titled or registered as personal vehicle<br>- Registration updated<br>- Registration issued or updated<br>- Titled or registered as personal vehicle<br>- Registration issued or renewed<br>- Titled or registered as personal vehicle<br>- Loan or lien reported<br>- Vehicle color noted as Black                                                                                                                                                                                                                                                                                                                                                                                                                                                                                                                                                                                                                                                                                                                                                                                                                                                                                |                   | CAR                 |                                                                                                                                                                                  | FRONT                                                   | RIGHT  |  |
| Motor Vehicle Dept Registration issued or renewedRoy, WA- Titled or registered as personal vehicleTitle #0142069524- Loan or lien reported- Vehicle color noted as Black                                                                                                                                                                                                                                                                                                                                                                                                                                                                                                                                                                                                                                                                                                                                                                                                                                                                                                                                                                                                                                                                                                                                                                                                                                                                                                                                                                     | 03/02/2021 40,840 | Motor Vehicle Dept. | <ul> <li>Odometer reading reported</li> <li>Titled or registered as personal vehicle</li> <li>Registration updated when owner moved the vehicle<br/>to a new location</li> </ul> |                                                         |        |  |
| 01/28/2022 Damage Report - Damage to front<br>- Damage to windshield<br>- Airbags did not deploy                                                                                                                                                                                                                                                                                                                                                                                                                                                                                                                                                                                                                                                                                                                                                                                                                                                                                                                                                                                                                                                                                                                                                                                                                                                                                                                                                                                                                                             | 04/01/2021        | Motor Vehicle Dept. | - Titled or registered as personal vehicle<br>- Loan or lien reported                                                                                                            |                                                         |        |  |
|                                                                                                                                                                                                                                                                                                                                                                                                                                                                                                                                                                                                                                                                                                                                                                                                                                                                                                                                                                                                                                                                                                                                                                                                                                                                                                                                                                                                                                                                                                                                              | 01/28/2022        | Damage Report       | Accident rep<br>- Damage to<br>- Damage to<br>- Airbags did                                                                                                                      | orted: minor damag<br>front<br>windshield<br>not deploy | ge     |  |
|                                                                                                                                                                                                                                                                                                                                                                                                                                                                                                                                                                                                                                                                                                                                                                                                                                                                                                                                                                                                                                                                                                                                                                                                                                                                                                                                                                                                                                                                                                                                              |                   |                     |                                                                                                                                                                                  |                                                         |        |  |
|                                                                                                                                                                                                                                                                                                                                                                                                                                                                                                                                                                                                                                                                                                                                                                                                                                                                                                                                                                                                                                                                                                                                                                                                                                                                                                                                                                                                                                                                                                                                              |                   |                     |                                                                                                                                                                                  |                                                         |        |  |
|                                                                                                                                                                                                                                                                                                                                                                                                                                                                                                                                                                                                                                                                                                                                                                                                                                                                                                                                                                                                                                                                                                                                                                                                                                                                                                                                                                                                                                                                                                                                              |                   |                     |                                                                                                                                                                                  |                                                         |        |  |
|                                                                                                                                                                                                                                                                                                                                                                                                                                                                                                                                                                                                                                                                                                                                                                                                                                                                                                                                                                                                                                                                                                                                                                                                                                                                                                                                                                                                                                                                                                                                              |                   |                     |                                                                                                                                                                                  |                                                         |        |  |

### **Damage Severity**

Damage events result in one of the following severity levels:

- Minor: Generally, minor damage is cosmetic (including dents or scratches), may only require reconditioning, and typically does not compromise a vehicle's operation and/or safety.
- Moderate: Moderate damage may affect multiple components of the vehicle and may impair the vehicle's operation and/or safety.
- Severe: Severe damage usually affects multiple components of the vehicle and is likely to compromise the vehicle's operation and/or safety.