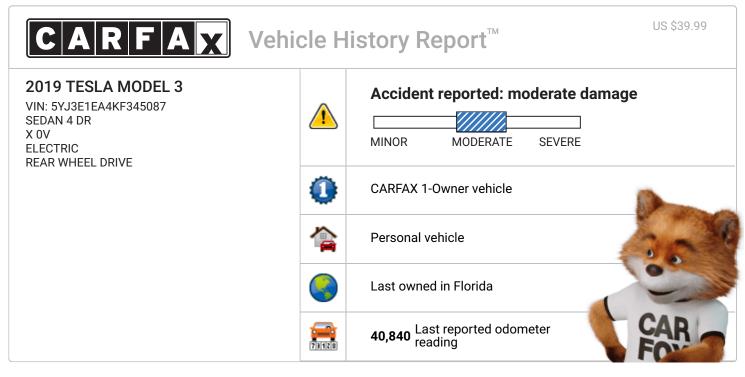

# CARFAX Vehicle History Report for this 2019 TESLA MODEL 3: 5YJ3E1EA4KF345087

| Airbag Deployment<br>No airbag deployment reported to CARFAX.                                    | No Issues Reported  |
|--------------------------------------------------------------------------------------------------|---------------------|
| Odometer Check<br>No indication of an odometer rollback.                                         | No Issues Indicated |
| Accident / Damage<br>Accidents reported: 11/07/2019 and 01/28/2022.                              | Accident Reported   |
| Manufacturer Recall<br>Check with an authorized Tesla dealer for any open recalls.               | Ask Your Dealer     |
| Basic Warranty<br><u>Original warranty</u> estimated to have 13 months or 9,160 miles remaining. | Warranty Active     |

| <b>CARFAX</b> Ownership History<br>The number of owners is estimated | <mark>ಿ</mark> Owner 1 |
|----------------------------------------------------------------------|------------------------|
| Year purchased                                                       | 2019                   |
| Type of owner                                                        | Personal               |
| Estimated length of ownership CARFAX                                 | 2 yrs. 11 mo.          |
| Owned in the following states/provinces <b>1 O W N E R</b>           | Massachusetts, Florida |
| Estimated miles driven per year                                      | 24,317/yr              |
| Last reported odometer reading                                       | 40,840                 |