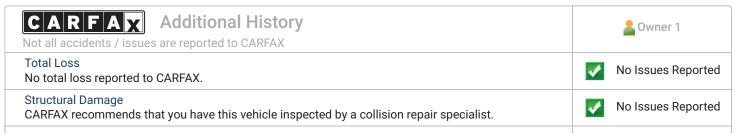

| CARFAX Title History<br>CARFAX guarantees the information in this section | <mark>ಿ</mark> Owner 1   |
|---------------------------------------------------------------------------|--------------------------|
| Salvage   Junk   Rebuilt   Fire   Flood   Hail   Lemon                    | Guaranteed<br>No Problem |
| Not Actual Mileage   Exceeds Mechanical Limits                            | Guaranteed<br>No Problem |
|                                                                           |                          |

**GUARANTEED** - None of these major title problems were reported by a state Department of Motor Vehicles (DMV). If you find that any of these title problems were reported by a DMV and not included in this report, CARFAX will buy this vehicle back. Register | View Terms | View Certificate